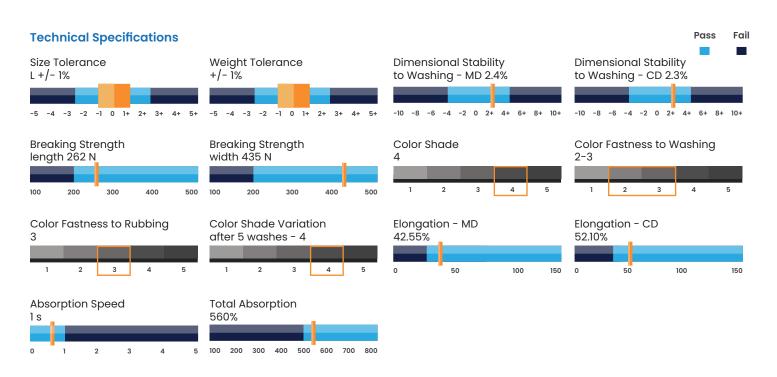

Gram Microfiber Cloths 275GSM | Green  | 16x16 | 1 cs                | 15 DZ/CASE |
| M915101N   | 49 Gram Microfiber Cloths 275GSM | Navy   | 16x16 | 1 cs                | 15 DZ/CASE |
| M915101-OR | 49 Gram Microfiber Cloths 275GSM | Orange | 16x16 | 1 cs                | 15 DZ/CASE |
| M915101P   | 49 Gram Microfiber Cloths 275GSM | Pink   | 16x16 | 1 cs                | 15 DZ/CASE |
| M915101PU  | 49 Gram Microfiber Cloths 275GSM | Purple | 16x16 | 1 cs                | 15 DZ/CASE |
| M915101R   | 49 Gram Microfiber Cloths 275GSM | Red    | 16x16 | 1 cs                | 15 DZ/CASE |
| M915101W   | 49 Gram Microfiber Cloths 275GSM | White  | 16x16 | 1 cs                | 15 DZ/CASE |
| M915101Y   | 49 Gram Microfiber Cloths 275GSM | Yellow | 16x16 | 1 cs                | 15 DZ/CASE |