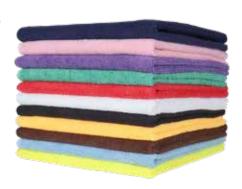

## 16" x 16" • 45 gram • 275 GSM

Terrific for lint-free general-purpose cleaning. Microfiber cloths are made from 80% Polyester, 20% Polyamide, can be laundered up to 500 times, and used wet or dry. Studies by the EPA have found that microfiber cloths eliminated 94% of bacteria from surfaces (compared to the 68% reduction by regular mops.) Using our color coding system eliminates any guesswork from what product should be used when. Which means microfiber that is used to clean guestroom toilets will never be used to clean vanities. Our microfiber cloths are packed by the dozen in point of sale packaging making it ideal for commercial laundries and JanSan partners.

| Item#      | Description                      | Color  | Size  | <b>Selling Unit</b> | Case Pack  |
|------------|----------------------------------|--------|-------|---------------------|------------|
| M915101B   | 49 Gram Microfiber Cloths 275GSM | Blue   | 16x16 | l cs                | 15 DZ/CASE |
| M915101BL  | 49 Gram Microfiber Cloths 275GSM | Black  | 16x16 | 1 cs                | 15 DZ/CASE |
| M915101BR  | 49 Gram Microfiber Cloths 275GSM | Brown  | 16x16 | 1 cs                | 15 DZ/CASE |
| M915101G   | 49 Gram Microfiber Cloths 275GSM | Green  | 16x16 | 1 cs                | 15 DZ/CASE |
| M915101N   | 49 Gram Microfiber Cloths 275GSM | Navy   | 16x16 | 1 cs                | 15 DZ/CASE |
| M915101-OR | 49 Gram Microfiber Cloths 275GSM | Orange | 16x16 | 1 cs                | 15 DZ/CASE |
| M915101P   | 49 Gram Microfiber Cloths 275GSM | Pink   | 16x16 | 1 cs                | 15 DZ/CASE |
| M915101PU  | 49 Gram Microfiber Cloths 275GSM | Purple | 16x16 | 1 cs                | 15 DZ/CASE |
| M915101R   | 49 Gram Microfiber Cloths 275GSM | Red    | 16x16 | 1 cs                | 15 DZ/CASE |
| M915101W   | 49 Gram Microfiber Cloths 275GSM | White  | 16x16 | 1 cs                | 15 DZ/CASE |
| M915101Y   | 49 Gram Microfiber Cloths 275GSM | Yellow | 16x16 | 1 cs                | 15 DZ/CASE |